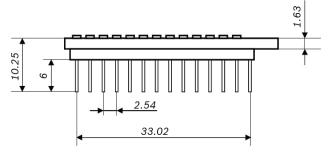

# Note: Product photo may differ from real product's appearance.

Shuttle board outline dimensions (all dimensions in mm)

Bosch Sensortec | BMA400 2 | 2