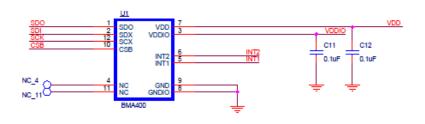

# BMA400 Shuttle Board

## **GENERAL DESCRIPTION**

The Bosch Sensortec BMA400 shuttle-board is a PCB with a BMA400 acceleration sensor mounted on it. It allows easy access to the sensors pins via a simple socket. As all Bosch Sensortec sensor shuttle boards have identical footprint, they can be plugged into Bosch Sensortec's advanced development tools (e.g. the Development Board). Of course, the BMA400 shuttle board can also be used for customer's own implementations.



# Note: Product photo may differ from real product's appearance.







Shuttle board outline dimensions (all dimensions in mm)

Bosch Sensortec | BMA400 2 | 2





# BMA400 shuttle board electrical layout

### **DELIVERABLES**

▶ BMA400 shuttle board

#### Headquarters Bosch Sensortec GmbH

Gerhard-Kindler-Strasse 9 72770 Reutlingen · Germany Telephone +49 7121 3535 900 Fax +49 7121 3535 909

www.bosch-sensortec.com