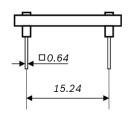

# Note: Product photo may differ from real product's appearance.

Shuttle board outline dimensions (all dimensions in mm)

Bosch Sensortec | BMA400 2 | 2