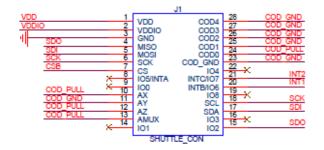

# BMA400 Shuttle Board

## **GENERAL DESCRIPTION**

The Bosch Sensortec BMA400 shuttle-board is a PCB with a BMA400 acceleration sensor mounted on it. It allows easy access to the sensors pins via a simple socket. As all Bosch Sensortec sensor shuttle boards have identical footprint, they can be plugged into Bosch Sensortec's advanced development tools (e.g. the Development Board). Of course, the BMA400 shuttle board can also be used for customer's own implementations.



# Note: Product photo may differ from real product's appearance.







Shuttle board outline dimensions (all dimensions in mm)

Bosch Sensortec | BMA400 2 | 2





# BMA400 shuttle board electrical layout

### **DELIVERABLES**

▶ BMA400 shuttle board

#### Headquarters Bosch Sensortec GmbH

Gerhard-Kindler-Strasse 9 72770 Reutlingen · Germany Telephone +49 7121 3535 900 Fax +49 7121 3535 909

www.bosch-sensortec.com