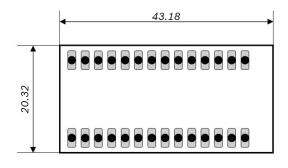

# Note: Product photo may differ from real product's appearance.

Shuttle board outline dimensions (all dimensions in mm)

Bosch Sensortec | BMA400 2 | 2